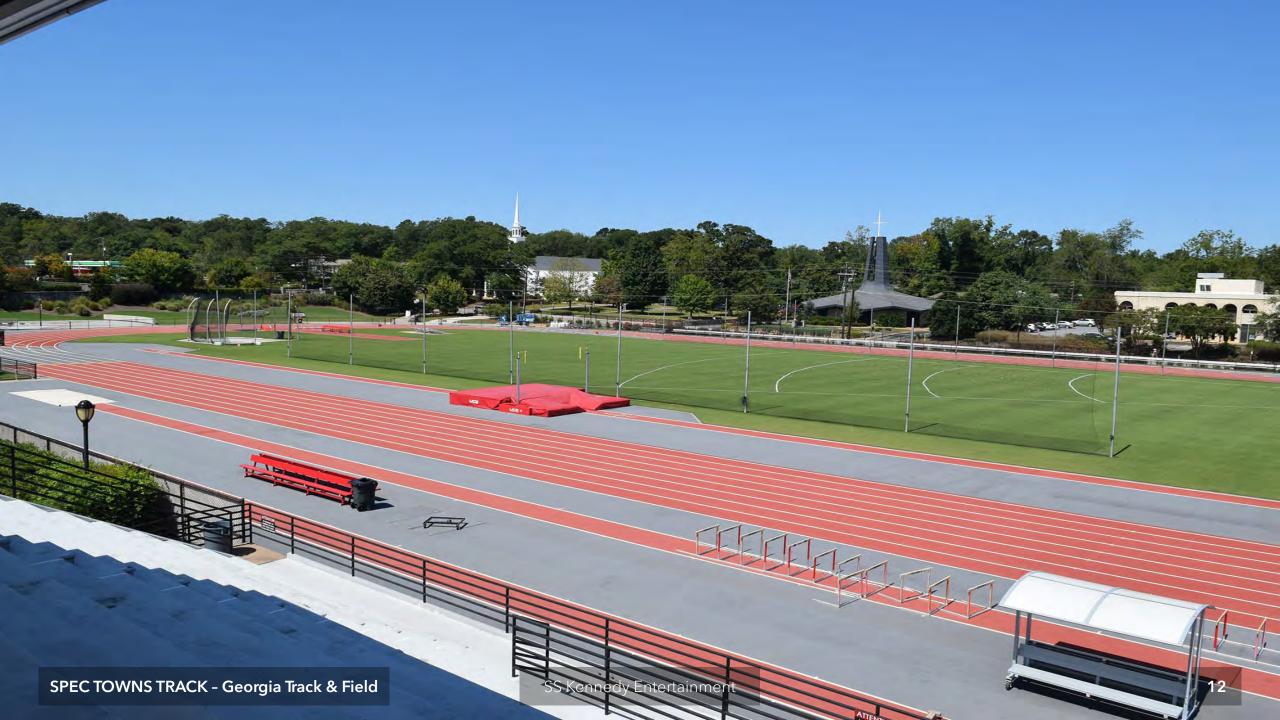

# SPEC TOWNS TRACK Georgia Track & Field

#### **VENUE FEATURES**

- 400 Meter Track
- Eight (8) 42-inch running lanes
- Two (2) Throwing Circles with cages
- Five (5) Vaulting Areas
- Four (4) Expanded Long Jump Areas
- Two (2) Javelin Runways
- Shot Put Area
- Two (2) High Jump Pits
- Training Room
- Press Box