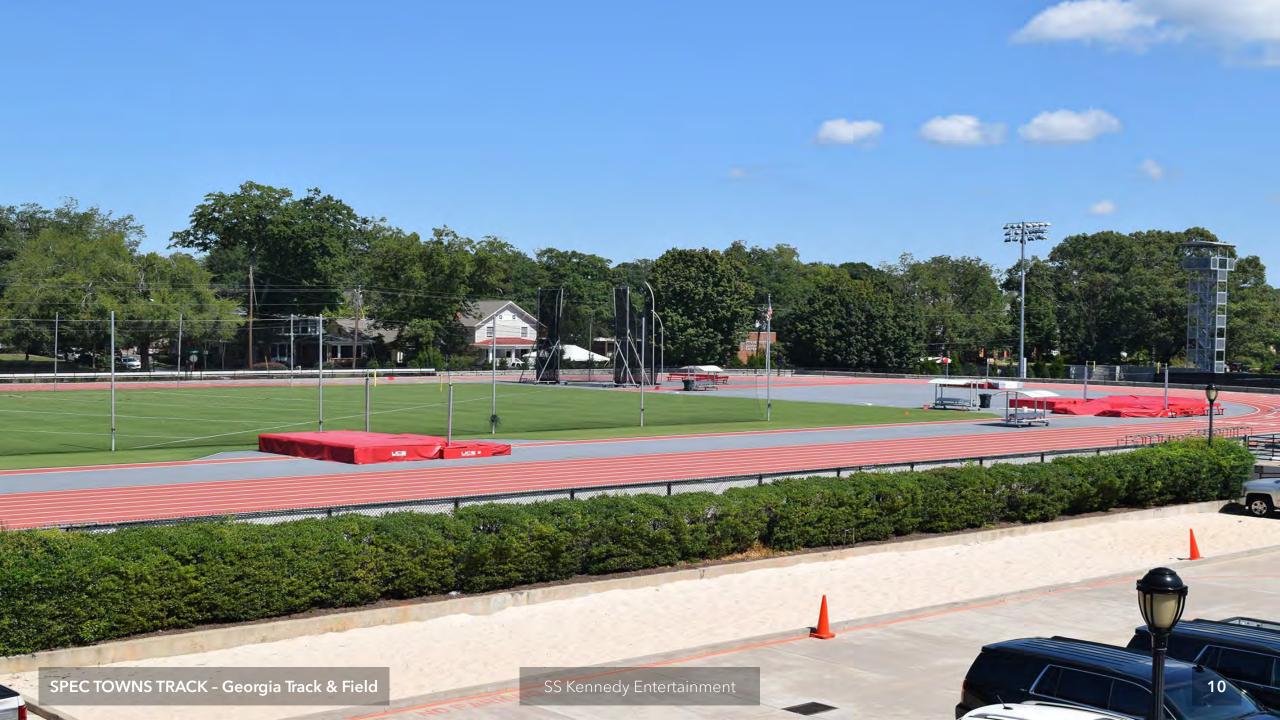

#### **VENUE FEATURES**

- 400 Meter Track
- Eight (8) 42-inch running lanes
- Two (2) Throwing Circles with cages
- Five (5) Vaulting Areas
- Four (4) Expanded Long Jump Areas
- Two (2) Javelin Runways
- Shot Put Area
- Two (2) High Jump Pits
- Training Room
- Press Box