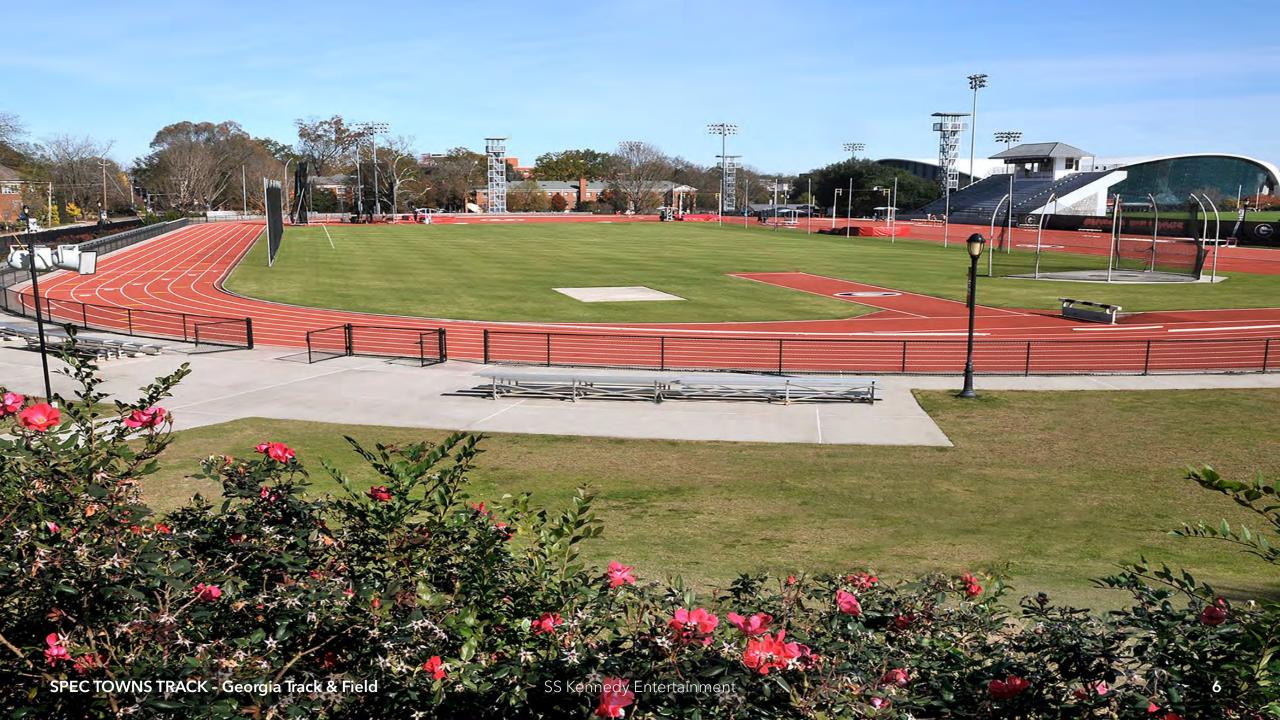

# SPEC TOWNS TRACK Georgia Track & Field

#### **VENUE FEATURES**

- 400 Meter Track
- Eight (8) 42-inch running lanes
- Two (2) Throwing Circles with cages
- Five (5) Vaulting Areas
- Four (4) Expanded Long Jump Areas
- Two (2) Javelin Runways
- Shot Put Area
- Two (2) High Jump Pits
- Training Room
- Press Box