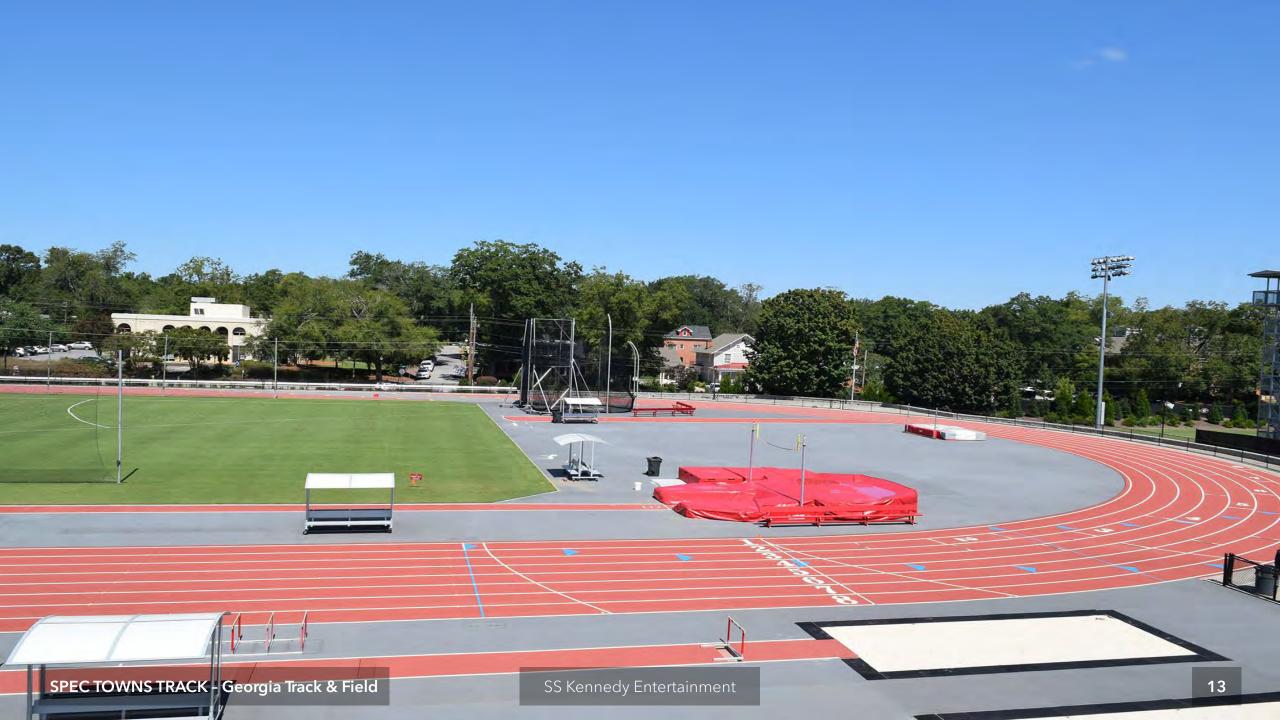

# SPEC TOWNS TRACK Georgia Track & Field

#### **VENUE FEATURES**

- 400 Meter Track
- Eight (8) 42-inch running lanes
- Two (2) Throwing Circles with cages
- Five (5) Vaulting Areas
- Four (4) Expanded Long Jump Areas
- Two (2) Javelin Runways
- Shot Put Area
- Two (2) High Jump Pits
- Training Room
- Press Box