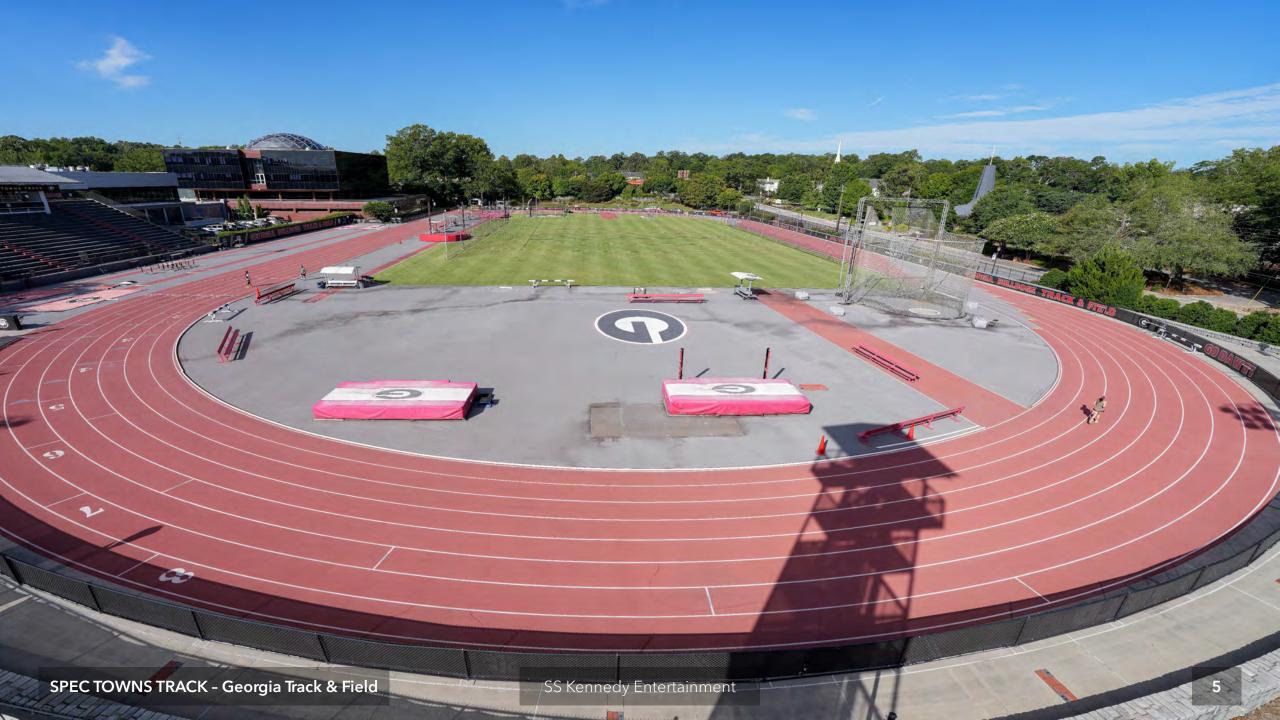

# SPEC TOWNS TRACK Georgia Track & Field

#### **VENUE FEATURES**

- 400 Meter Track
- Eight (8) 42-inch running lanes
- Two (2) Throwing Circles with cages
- Five (5) Vaulting Areas
- Four (4) Expanded Long Jump Areas
- Two (2) Javelin Runways
- Shot Put Area
- Two (2) High Jump Pits
- Training Room
- Press Box