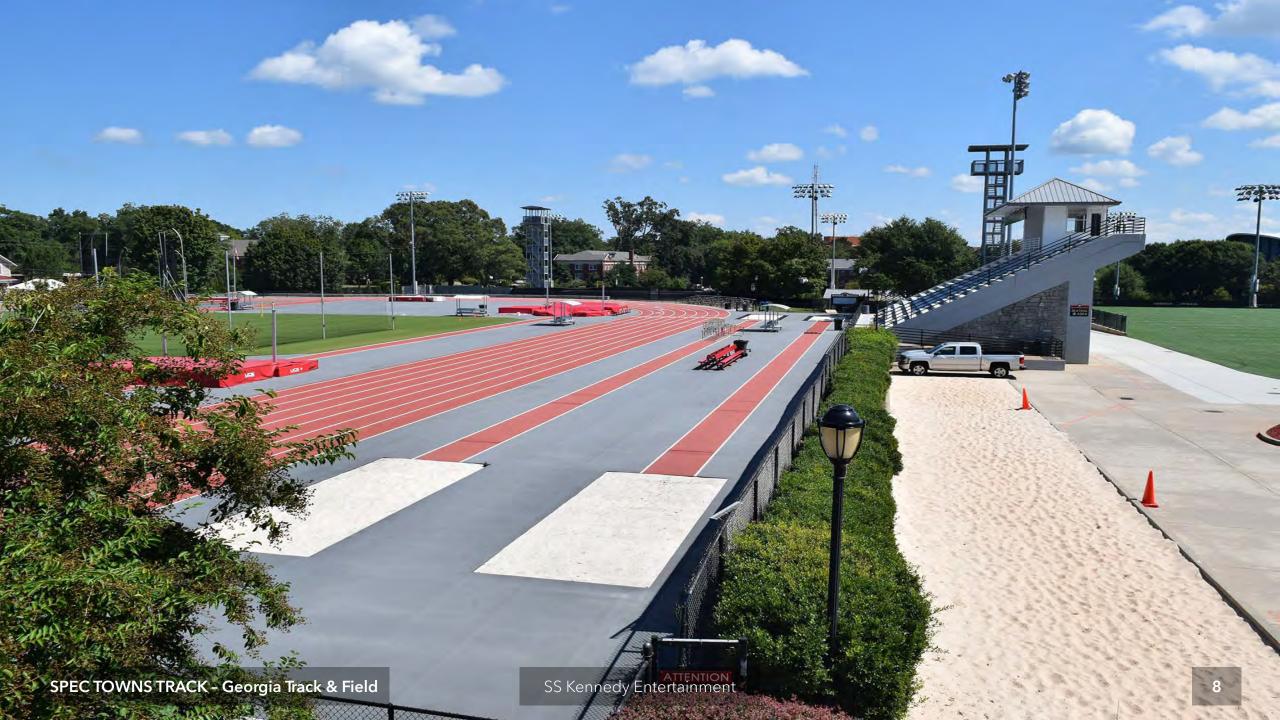

#### **VENUE FEATURES**

- 400 Meter Track
- Eight (8) 42-inch running lanes
- Two (2) Throwing Circles with cages
- Five (5) Vaulting Areas
- Four (4) Expanded Long Jump Areas
- Two (2) Javelin Runways
- Shot Put Area
- Two (2) High Jump Pits
- Training Room
- Press Box