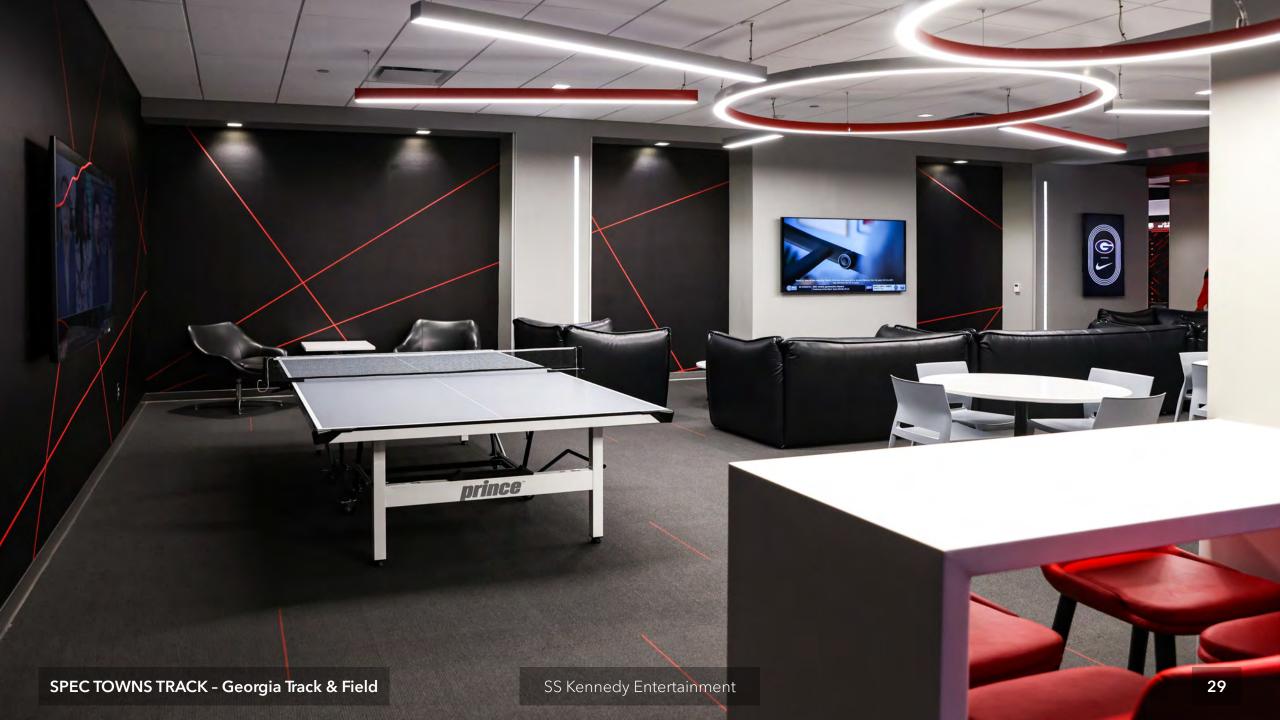

#### **VENUE FEATURES**

- 400 Meter Track
- Eight (8) 42-inch running lanes
- Two (2) Throwing Circles with cages
- Five (5) Vaulting Areas
- Four (4) Expanded Long Jump Areas
- Two (2) Javelin Runways
- Shot Put Area
- Two (2) High Jump Pits
- Training Room
- Press Box