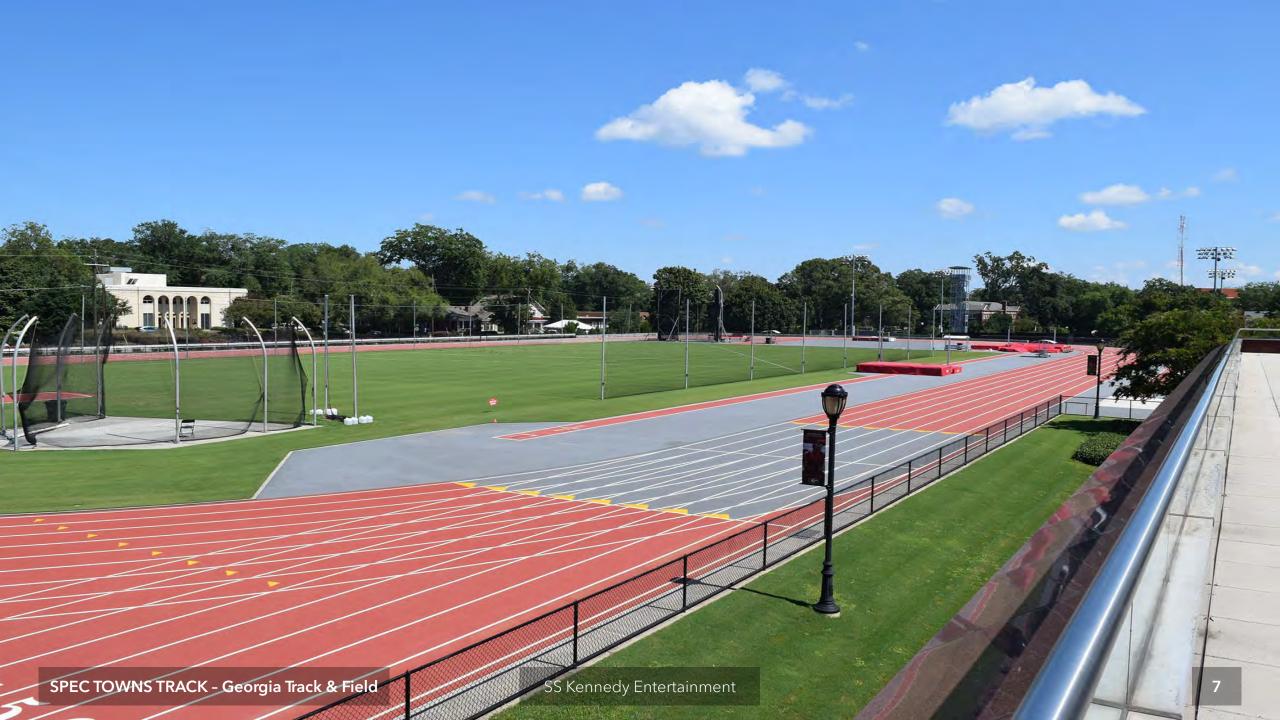

# SPEC TOWNS TRACK Georgia Track & Field

#### **VENUE FEATURES**

- 400 Meter Track
- Eight (8) 42-inch running lanes
- Two (2) Throwing Circles with cages
- Five (5) Vaulting Areas
- Four (4) Expanded Long Jump Areas
- Two (2) Javelin Runways
- Shot Put Area
- Two (2) High Jump Pits
- Training Room
- Press Box