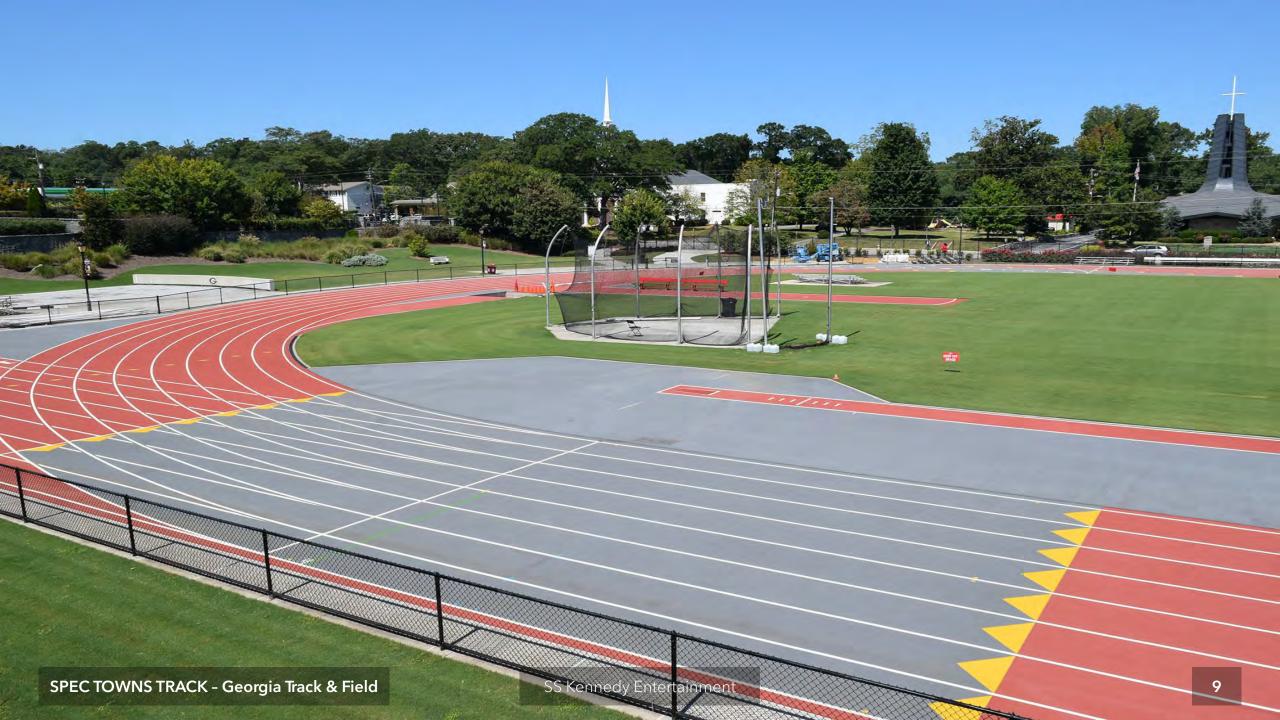

#### **VENUE FEATURES**

- 400 Meter Track
- Eight (8) 42-inch running lanes
- Two (2) Throwing Circles with cages
- Five (5) Vaulting Areas
- Four (4) Expanded Long Jump Areas
- Two (2) Javelin Runways
- Shot Put Area
- Two (2) High Jump Pits
- Training Room
- Press Box