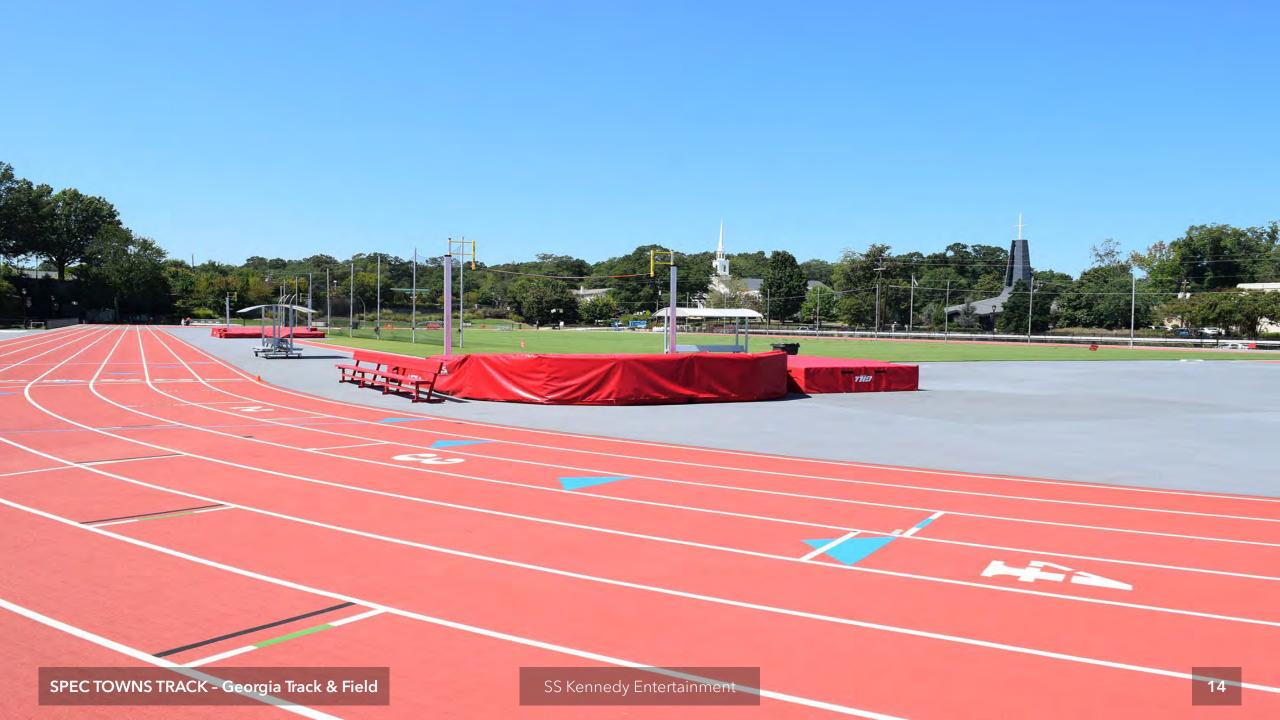

# SPEC TOWNS TRACK Georgia Track & Field

#### **VENUE FEATURES**

- 400 Meter Track
- Eight (8) 42-inch running lanes
- Two (2) Throwing Circles with cages
- Five (5) Vaulting Areas
- Four (4) Expanded Long Jump Areas
- Two (2) Javelin Runways
- Shot Put Area
- Two (2) High Jump Pits
- Training Room
- Press Box