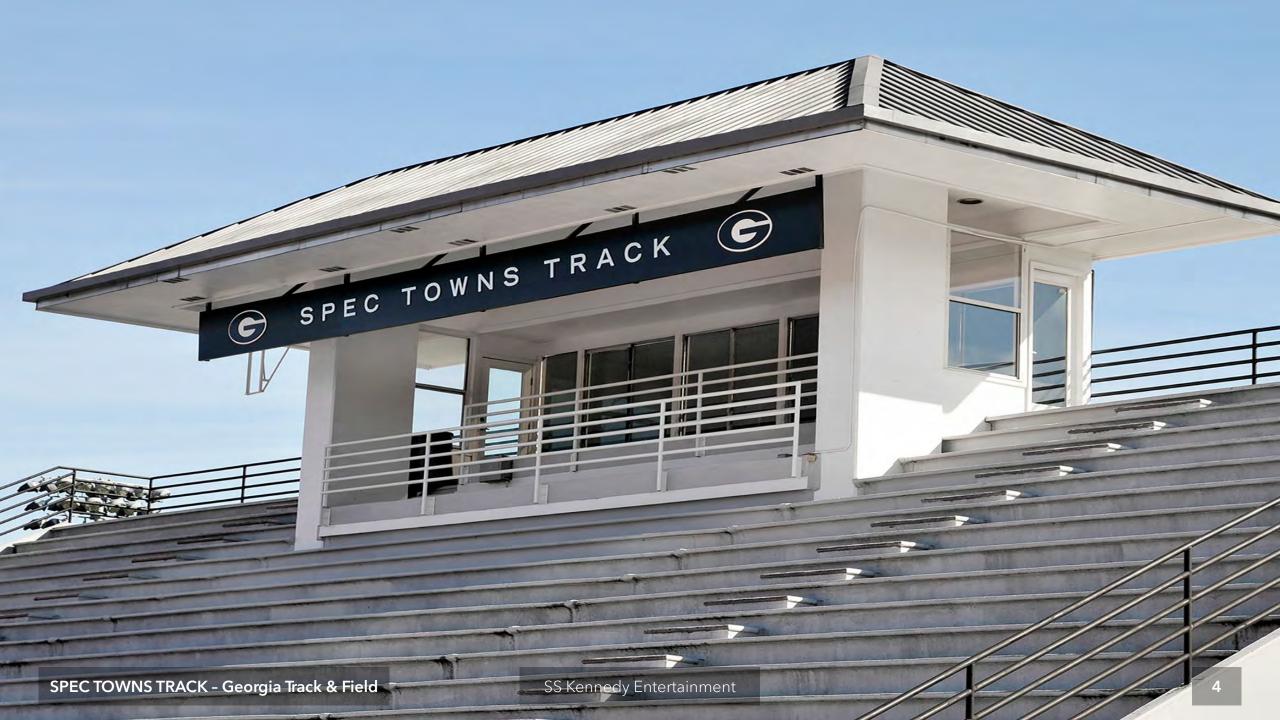

# SPEC TOWNS TRACK Georgia Track & Field

#### **VENUE FEATURES**

- 400 Meter Track
- Eight (8) 42-inch running lanes
- Two (2) Throwing Circles with cages
- Five (5) Vaulting Areas
- Four (4) Expanded Long Jump Areas
- Two (2) Javelin Runways
- Shot Put Area
- Two (2) High Jump Pits
- Training Room
- Press Box