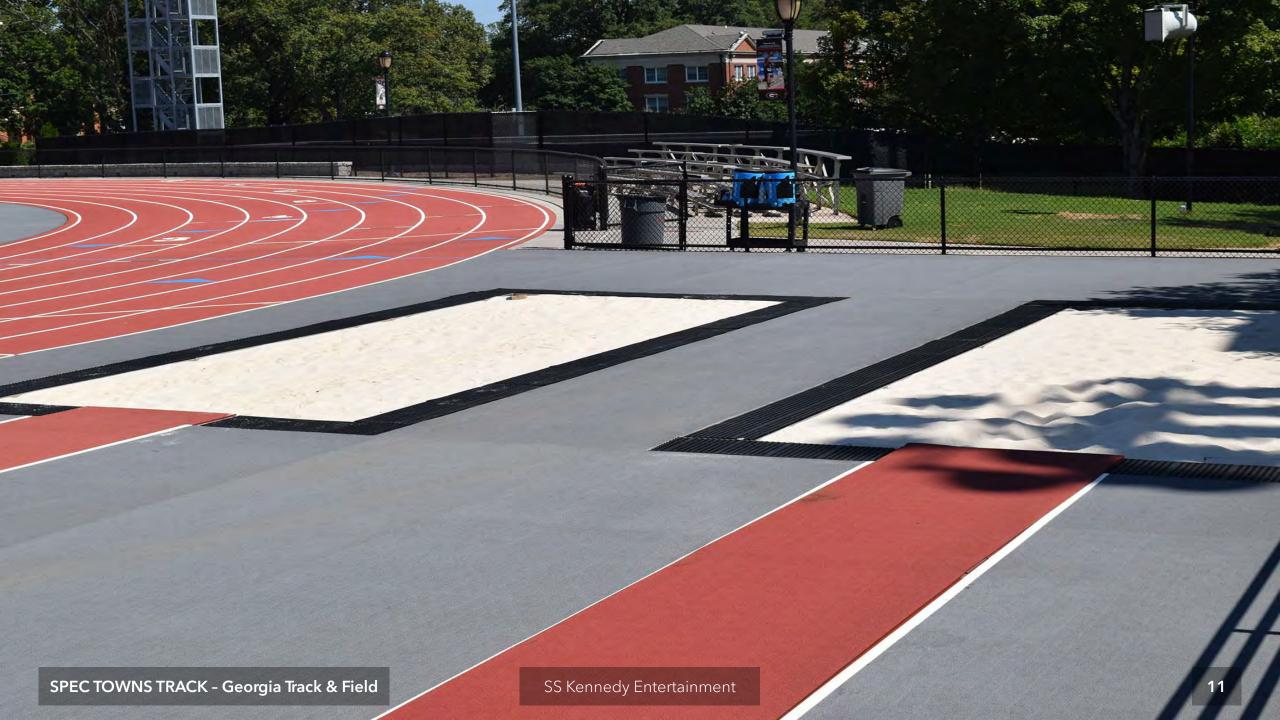

#### **VENUE FEATURES**

- 400 Meter Track
- Eight (8) 42-inch running lanes
- Two (2) Throwing Circles with cages
- Five (5) Vaulting Areas
- Four (4) Expanded Long Jump Areas
- Two (2) Javelin Runways
- Shot Put Area
- Two (2) High Jump Pits
- Training Room
- Press Box